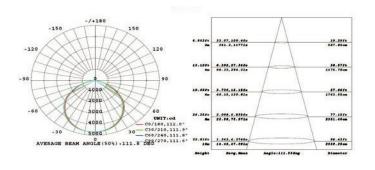

%                  |
| Power Factor              | >0.93                 |
| Total Harmonic Distortion | <15%                  |

| Other                    |                |
|--------------------------|----------------|
| System Power consumption | 150W±5W        |
| LED Power Consumption    | 140 W±5W       |
| Fixture Material         | AL1070         |
| Ingress Protection       | IP65           |
| Luminaire Net Weight     | 3.4±0.5kg      |
| Luminaire Gross weight   | 4.2±0.5kg      |
| Life span                | >30000Hrs LM70 |
| Junction Temperature     | <75º (Ta=30ºC) |
| Storage Temperature      | (-40~+70º)     |
| Operating Temperature    | (-30~+50°C)    |
| Operating Humidity       | 15-90%RH       |
| Dimentions               | 252*180mm      |





## Photometric Data



## Dimensions