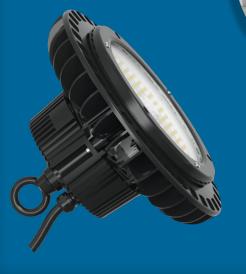

## 150W LED HIGHBAY

SKU Code: T327 (6000K) T328 (4000K)

Save energy costs with the most efficient lighting technology available in the marketplace. Save maintenance costs with SURE ENERGY's luminaires with up to 50,000 hours – four times as long as pulse start metal halide – of reliable operation, it is practically maintenance free. Count on reliable operation in harsh weather, extreme temperatures and rugged conditions. Give your workers the bright, consistent light they need to be safe and productive on the job.