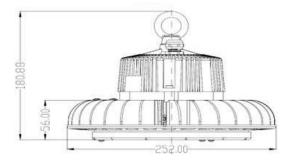

| Other                    |                |
|--------------------------|----------------|
| System Power consumption | 150W±5W        |
| LED Power Consumption    | 140 W±5W       |
| Fixture Material         | AL1070         |
| Ingress Protection       | IP65           |
| Luminaire Net Weight     | 3.4±0.5kg      |
| Luminaire Gross weight   | 4.2±0.5kg      |
| Life span                | >30000Hrs LM70 |
| Junction Temperature     | <75º (Ta=30ºC) |
| Storage Temperature      | (-40~+70º)     |
| Operating Temperature    | (-30~+50°C)    |
| Operating Humidity       | 15-90%RH       |
| Dimentions               | 252*180mm      |

## Dimensions